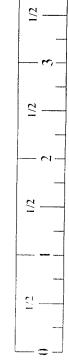

# NOTE: BOUT LENGTH IS MEASURED FROM THE UNDERSIDE OF THE HEAD OF THE BOUT.

### **BOLT LENGTH RULER:**

 $\mathbb{Z}_{t}$ 

| TOLERANCES<br>GECIUM<br>FRACTIONAL<br>NINGELAN<br>NINGELAN<br>Z | IN SQ END CAP (4) | (2) | 3/8 X 3 IN BOLT (4). | BENCH FRAME | <u>HINGE TAB (4)</u><br>3/8 IN WASHER (4)<br>3/8 IN LOCK WASHER (4)<br>3/8 X 1-1/4 IN BOLT (4) | SEAT PAD | <u> 3ACK PAD</u>                                                                                                                                                                                                                                                                    |
|-----------------------------------------------------------------|-------------------|-----|----------------------|-------------|------------------------------------------------------------------------------------------------|----------|-------------------------------------------------------------------------------------------------------------------------------------------------------------------------------------------------------------------------------------------------------------------------------------|
| PARABODY INC.                                                   |                   |     |                      |             |                                                                                                | · ·      | REVISIONS       Rev     Descrement     Gree do     Aren     Duit       A     NEW RELEASE     2406     Duit     4/94       B     REMOVED SPRING     2420     wmo     8/94       C     ADED S/N     2485     Duit     11/94       D     REMOVE THUMESCREW     2/6/5     DUAL     3/95 |